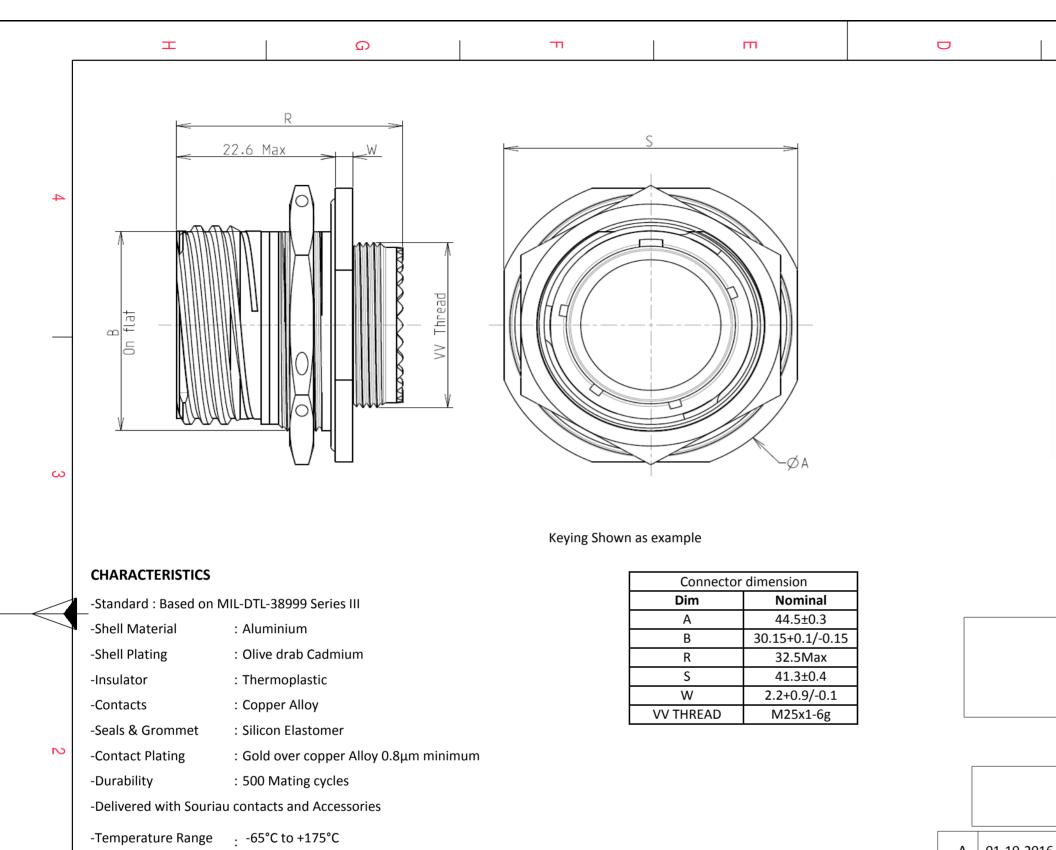

W

26

S

F

В

-Mass

\_

G

: 49.36 g ± 10%

PLATING : W = Olive drab Cadmium

Н

| ш                                                                                                                                                                                                                                                                 | D |                                                                                                                                                                                                                                                                                                                                                                                                                                                                                                                                                                                                                                                                                                                                                                                            | 0                   |                    | ω                                        | A                                                              |              |  |
|-------------------------------------------------------------------------------------------------------------------------------------------------------------------------------------------------------------------------------------------------------------------|---|--------------------------------------------------------------------------------------------------------------------------------------------------------------------------------------------------------------------------------------------------------------------------------------------------------------------------------------------------------------------------------------------------------------------------------------------------------------------------------------------------------------------------------------------------------------------------------------------------------------------------------------------------------------------------------------------------------------------------------------------------------------------------------------------|---------------------|--------------------|------------------------------------------|----------------------------------------------------------------|--------------|--|
|                                                                                                                                                                                                                                                                   |   |                                                                                                                                                                                                                                                                                                                                                                                                                                                                                                                                                                                                                                                                                                                                                                                            |                     |                    |                                          |                                                                | 4            |  |
| -γ A                                                                                                                                                                                                                                                              |   | LAYOUT SHOWN AS EXAMPLE                                                                                                                                                                                                                                                                                                                                                                                                                                                                                                                                                                                                                                                                                                                                                                    |                     |                    |                                          |                                                                |              |  |
| Sourcestor dimension         m       Nominal         A       44.5±0.3         3       30.15+0.1/-0.15         R       32.5Max         5       41.3±0.4         V       2.2+0.9/-0.1         READ       M25x1-6g         Country Jurisdiction & Control List<br>FR |   |                                                                                                                                                                                                                                                                                                                                                                                                                                                                                                                                                                                                                                                                                                                                                                                            |                     |                    |                                          |                                                                |              |  |
|                                                                                                                                                                                                                                                                   |   | SOURIAU shall not be liable for any non-conformity or damage due to a use of the Products which does not comply with the Specifications issued by either of the Parties or by a third party (professional recommendation, technical notice.)       2 <u>Country</u> Jurisdiction & Control List <u>RR</u> Not Listed        2 <u>PN: 8D717W26SB</u> <u>MOD N°        2                 <u>Latest modification - by</u> Date:               <u>CUSTOMER DRAWING        MOD N°                 <u>TITLE</u> <u>Aluminium Receptacle 8D series               <u>SCALE             <u>SCALE             <u>Latest modification - by</u> <u>NPRDS / PROJECT             Tolerances:             <u>1             </u> <u>Seg9             </u>             1           </u></u></u></u></u></u> |                     |                    |                                          |                                                                |              |  |
|                                                                                                                                                                                                                                                                   |   | A 01-10-2016                                                                                                                                                                                                                                                                                                                                                                                                                                                                                                                                                                                                                                                                                                                                                                               | First Release       |                    |                                          |                                                                |              |  |
|                                                                                                                                                                                                                                                                   |   |                                                                                                                                                                                                                                                                                                                                                                                                                                                                                                                                                                                                                                                                                                                                                                                            |                     | on - by            | () () () () () () () () () () () () () ( | OMER DRAWING                                                   | MOD N°       |  |
|                                                                                                                                                                                                                                                                   |   |                                                                                                                                                                                                                                                                                                                                                                                                                                                                                                                                                                                                                                                                                                                                                                                            |                     |                    |                                          |                                                                |              |  |
|                                                                                                                                                                                                                                                                   |   | -                                                                                                                                                                                                                                                                                                                                                                                                                                                                                                                                                                                                                                                                                                                                                                                          | $\bigcirc \bigcirc$ | Tolerances:        |                                          | 859                                                            | 1            |  |
|                                                                                                                                                                                                                                                                   |   | SOURIAU                                                                                                                                                                                                                                                                                                                                                                                                                                                                                                                                                                                                                                                                                                                                                                                    | www                 | .SOURIAU.CO        |                                          | his document is the prop<br>SOURIAU<br>it must not be reproduc |              |  |
| CONTACT TYPE : SOCKET(500 Matings)                                                                                                                                                                                                                                |   | FORMAT                                                                                                                                                                                                                                                                                                                                                                                                                                                                                                                                                                                                                                                                                                                                                                                     |                     |                    |                                          | mmunicated without per                                         | mission      |  |
| CONTACT LAYOUT : 17-26                                                                                                                                                                                                                                            |   | A3                                                                                                                                                                                                                                                                                                                                                                                                                                                                                                                                                                                                                                                                                                                                                                                         |                     | SOURIAU<br>8D717W2 |                                          |                                                                | SHEET<br>1/2 |  |
| E                                                                                                                                                                                                                                                                 | D |                                                                                                                                                                                                                                                                                                                                                                                                                                                                                                                                                                                                                                                                                                                                                                                            | С                   |                    | B                                        | A                                                              |              |  |
|                                                                                                                                                                                                                                                                   |   |                                                                                                                                                                                                                                                                                                                                                                                                                                                                                                                                                                                                                                                                                                                                                                                            |                     |                    |                                          |                                                                |              |  |